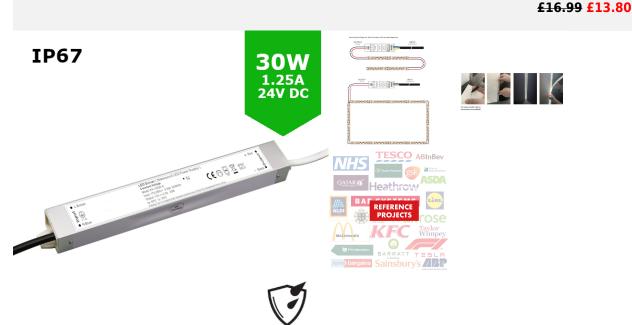

## 30W 24V DC LED Driver / LED Power Supply / LED Transformer - 1.25Amp 1.25A Constant Voltage LED Power Supply - IP67

30W 24V Constant Voltage Waterproof (IP67) LED Driver for LED Strip lighting. IP67 hence waterproof so suitable for outdoor use. Range of sizes from 20W / 30W / 60W / 100W / 150W.

## **PRODUCT INFORMATION**

| Warranty                 | 1 Year Warranty         |
|--------------------------|-------------------------|
| Part L Compliant         | No                      |
| Dimensions               | 230mm x 35mm x 35mm     |
| Weight                   | 0.30kg                  |
| TECHNICAL SPECIFICATIONS |                         |
| Power Consumption        | 30W Max                 |
| Input Voltage            | 110 - 280V AC           |
| Power Factor             | >0.95                   |
| Operating Temperature    | -20°C to 50°C           |
| Ingress Protection       | IP67                    |
| Output Voltage           | 24V DC Constant Voltage |
| AVAILABLE OPTIONS        |                         |
| 3-Hour Emergency Version | No                      |
| 1-10V Dimmable           | No                      |
| DALI Dimmable            | No                      |