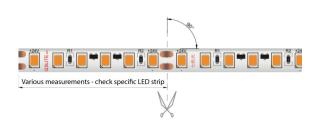

## 30W 24V DC LED Driver / LED Power Supply / LED Transformer - 1.25Amp 1.25A Constant Voltage LED Power Supply - IP67



30W 24V Constant Voltage Waterproof (IP67) LED Driver for LED Strip lighting. IP67 hence waterproof so suitable for outdoor use. Range of sizes from 20W / 30W / 60W / 100W / 150W.

30W 4V DC LED Driver / LED Power Supply / LED Transformer - 1.25Amp 1.25A Constant Voltage LED Power Supply - IP67



On some models, clip on connectors are available\*



Unit 2, Delta Court, Doncaster, DN9 3GN text phone 03333 444 943



Cut at cut points only

## **PRODUCT INFORMATION**

| Warranty                 | 1 Year Warranty         |
|--------------------------|-------------------------|
| Part L Compliant         | No                      |
| Dimensions               | 230mm x 35mm x 35mm     |
| Weight                   | 0.30kg                  |
| TECHNICAL SPECIFICATIONS |                         |
| Power Consumption        | 30W Max                 |
| Input Voltage            | 110 - 280V AC           |
| Power Factor             | >0.95                   |
| Operating Temperature    | -20°C to 50°C           |
| Ingress Protection       | IP67                    |
| Output Voltage           | 24V DC Constant Voltage |
| AVAILABLE OPTIONS        |                         |
| 3-Hour Emergency Version | No