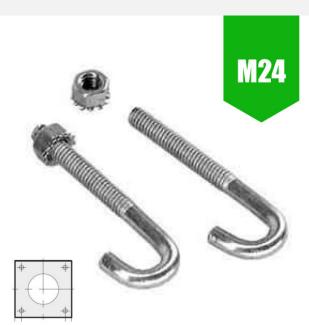

## M24 Foundation Anchor J Bolt Set for Flange Plated Column (8m-10m / 168mm Base)

£30,60

M24 Foundation Anchor J-bolt set for use with 330mm flange plated lighting columns (REQUIRES 4) - 330mm flange plate template also recommended - item not included sold separately. Sold as singles.