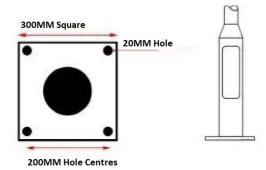

## 300mm Flange Plate Foundation Template (200mm hole centres) for M16 Hole - 140mm Base Lighting Column

£26.69

300mm flange plate template for fitting flange plated lighting collumns - requires 4 x M16 J-bolt set - item not included sold seperatley. PLEASE NOTE - Weight & Windage must be checked for suitability of the column against the installation postcode. Please email us for more information prior to purchase. It is the responsibility of the installer to ensure columns are installed safely and correctly, no liability will be accepted by The LED Store/supplier. In certain cases a ground survey may be required prior to installation.