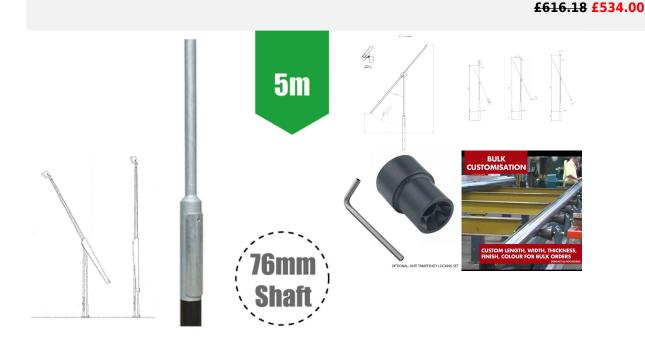

5m Mid-Hinged Lighting Column - Galvanised Street Lamp Post Root Mounted Light Duty

Mid-Hinged Lighting Column 5m Light Duty - Steel Galvanised Tubular Street Lamp Post (76mm Shaft / 140mm Base) - 0.8m Root Mounted. c/w with door (500mm x 100mm) and wooden backboard/ Column Weight 39kg. Maximum head load ( kg/m2 ) = 25 / 0.40. Lighting column designed to BSEN40, PD6547 : 2004 + A1:2009 Hot dipped galvanised to BS EN ISO 1461:2009. Manufactured in steel tube to EN10210 Standard duty lighting column suitable for road, residential, CCTV/security features and general amenity areas, with street lanterns, floodlights & post top amenity luminaires ( please see related accessories). **PLEASE NOTE - Weight & Windage must be checked for suitability of the column against the installation postcode. Please email us for more information prior to purchase. It is the responsibility of the installer to ensure columns are installed safely and correctly, no liability will be accepted by The LED Store/supplier. In certain cases a ground survey may be required prior to installation.** . Requires raise and lower rope (max 25kg) or winch - both items sold seperately. Unit does not include column door key. Please find the link to this product below.