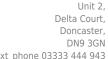

## Single Flood Light Bracket for Lamp Post - Single T-Bar for 76mm Lighting Pole

£37.20

Lighting Column Bracket - Single Floodlight Bracket - Steel Galvanised Post-Top for 76mm Shaft column entry. Supplied complete with M16 Bolt/Tapped hole for fixing the the flood light & 4 x M10 Grub screws for securing to the column shaft. PLEASE NOTE - Weight & Windage must be checked for suitability of the bracket against the installation postcode. Please email us for more information prior to purchase. Unit doesnt include single fuse cut out and column door key.