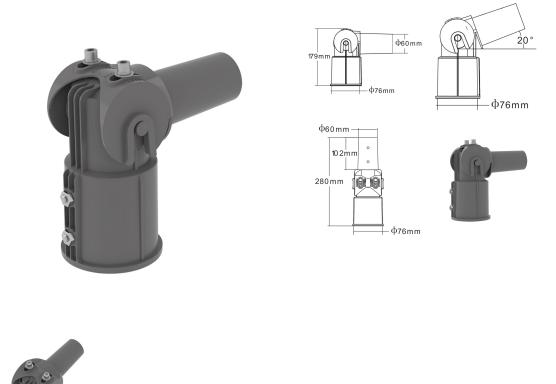

## Adjustable Reducer / Reducing Spigot 76mm-to-60mm - Adjustable around 90° - Lamp post Bracket/Adaptor

£41.76 £35.40

Adjustable Reducer / Reducing Spigot 76mm-to-60mm - Adjustable around 90° - Lamp post Bracket/Adaptor

Street Column Lighting Bracket / Adaptor - adjustable arm to 76mm column - Durable die-cast electrosatically coated anodised aluminium for all-weather protection and to match street light series post-top series luminaire. Street lighting bracket based diameter is suitable for mounting on 76mm columns (or others via reducer - contact us for details) and arm is 60mm external diameter hence compatible with a number of street light luminaires & capable of a maximum load of 60kg. PLEASE NOTE - Weight & Windage must be checked for suitability of the bracket against the installation postcode. Please email us for more information.