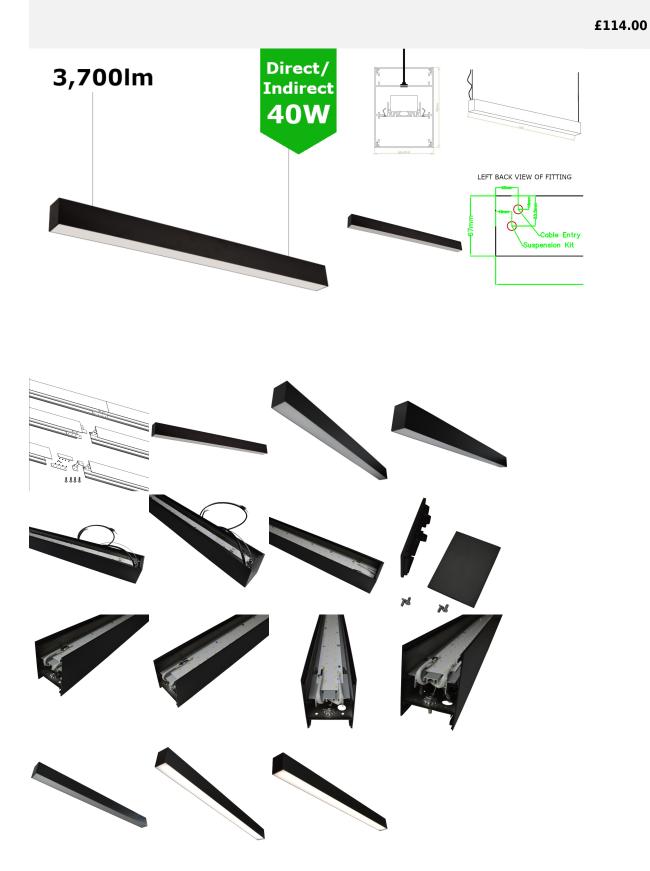

Suspended Linear LED Direct Indirect Light 1200mm/4ft - RAL Black (3,700lm) 40W Flicker Free

## **PRODUCT INFORMATION**

LED Type SMD2835 LEDs Warranty 3 Year Part L Compliant Yes 1178mm x 90mm x 67mm Dimensions Weight 3.00kg 2 x 36W T8 Equivalent to **TECHNICAL SPECIFICATIONS** Power Consumption 40W Input Voltage 110-280V AC **Power Factor** >0.95 -20°C to 50°C Operating Temperature L70 Rated Lifetime +45,000hrs Ingress Protection IP21 LUMEN PERFORMANCE Luminous Efficiency 95lm/W Beam Angle 120° CRI (Colour Rendering Index) >80Ra Lumen Output 3,700lm (3,000lm:700lm downlight:uplight) **AVAILABLE OPTIONS** Natural White (4000-4500K) Colour Temperature 1-10V Dimmable Available Variant DALI Dimmable Available Variant DMX 512 Compatible No

Suspended Linear LED Light for offices with both direct / indirect illumination. 1200mm / 4ft 40W/Suspended Light for office, co/ public open spaces and retail with high lumen output of 3900 lumens in Natural White 4000K (3000lm:700lm uplight:downlight). Modern minimalist interior design highly suited by suspended luminaire. Finished in a choice of colours: RAL black or stylish 6063 silver aluminum housing, enclosing an Frosted diffuser for subtle light output suiting a wide range of modern commercial and institutional applications, including hallways, retail & conference rooms. 1200mm linear design with a superior lumen output up to 3,900lm for ample lux levels across a range of environments - can be continious with additional bracket. In-fils available on request. High CRI combined with stylish design make this unit perfectly suited to retail applications. Further options of dimmable: DALI and 1-10V.