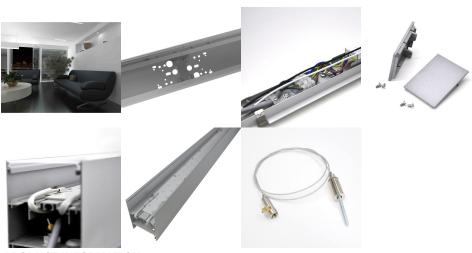

1-10V Dimmable Available Variant
DALI Dimmable Available Variant

DMX 512 Compatible No

Suspended Linear LED Light for offices with both direct / indirect illumination. 1200mm / 4ft 32W Suspended Light for office, public open spaces and retail with high lumen output of 3,000 lumens in Natural White 4000K (2200lm:800lm uplight:downlight). Modern minimalist interior design highly suited by suspended luminaire. Finished in a choice of colours: stylish 6063 silver aluminum housing, enclosing an Frosted diffuser for subtle light output suiting a wide range of modern commercial and institutional applications, including hallways, retail & conference rooms. 1200mm linear design with a superior lumen output up to 2,900lm for ample lux levels across a range of environments - can be continious with additional bracket. In-fils available on request. High CRI combined with stylish design make this unit perfectly suited to retail applications. Further options of dimmable: DALI and 1-10V.