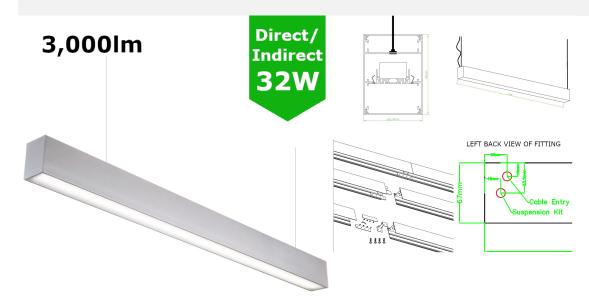

1-10V Dimmable Available Variant
DALI Dimmable Available Variant

DMX 512 Compatible No

Suspended Linear LED Light for offices with both direct / indirect illumination. 1200mm / 4ft 32W Suspended Light for office, public open spaces and retail with high lumen output of 3,000 lumens in Natural White 4000K (2200lm:800lm uplight:downlight). Modern minimalist interior design highly suited by suspended luminaire. Finished in a choice of colours: stylish 6063 silver aluminum housing, enclosing an Frosted diffuser for subtle light output suiting a wide range of modern commercial and institutional applications, including hallways, retail & conference rooms. 1200mm linear design with a superior lumen output up to 2,900lm for ample lux levels across a range of environments - can be continious with additional bracket. In-fils available on request. High CRI combined with stylish design make this unit perfectly suited to retail applications. Further options of dimmable: DALI and 1-10V.