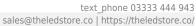

# Suspended Linear LED Light Up/Down Light 1200mm/4ft - Silver Anodised Aluminum (3,000lm) 32W Flicker Free

£92.40 £79.92

## PRODUCT INFORMATION

LED Type SMD2835 LEDs

Warranty 3 Year
Part L Compliant Yes

Dimensions 1178mm x 90mm x 67mm

Weight 3.00kg
Equivalent to 2 x 36W T8

## **TECHNICAL SPECIFICATIONS**

Power Consumption 32W

Input Voltage 110-280V AC
Power Factor >0.95
Operating Temperature -20°C to 50°C
L70 Rated Lifetime +45,000hrs

Ingress Protection IP21

1-10V Dimmable Available Variant
DALI Dimmable Available Variant

DMX 512 Compatible No

Suspended Linear LED Light for offices with both direct / indirect illumination. 1200mm / 4ft 32W Suspended Light for office, public open spaces and retail with high lumen output of 3,000 lumens in Natural White 4000K (2200lm:800lm uplight:downlight). Modern minimalist interior design highly suited by suspended luminaire. Finished in a choice of colours: stylish 6063 silver aluminum housing, enclosing an Frosted diffuser for subtle light output suiting a wide range of modern commercial and institutional applications, including hallways, retail & conference rooms. 1200mm linear design with a superior lumen output up to 2,900lm for ample lux levels across a range of environments - can be continious with additional bracket. In-fils available on request. High CRI combined with stylish design make this unit perfectly suited to retail applications. Further options of dimmable: DALI and 1-10V.