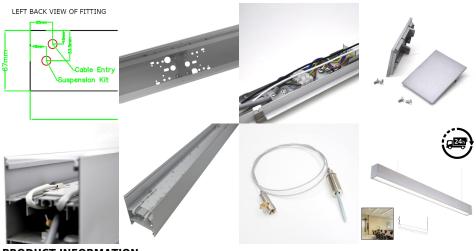

## Suspended Linear LED Light Up/Down Light 1200mm/4ft - Silver Anodised Aluminum (4,900lm) 52W Flicker Free

£132.00





## **PRODUCT INFORMATION**

Ingress Protection

LUMEN PERFORMANCE

| LED Type                 | SMD2835 LEDs         |
|--------------------------|----------------------|
| Warranty                 | 3 Year               |
| Part L Compliant         | Yes                  |
| Dimensions               | 1178mm x 90mm x 67mm |
| Weight                   | 3.00kg               |
| Equivalent to            | 2 x 36W T8           |
| TECHNICAL SPECIFICATIONS |                      |
| Power Consumption        | 52W                  |
| Input Voltage            | 110-280V AC          |
| Power Factor             | >0.95                |
| Operating Temperature    | -20°C to 50°C        |
| L70 Rated Lifetime       | +45,000hrs           |

IP21



**PRODUCT INFORMATION** 

**TECHNICAL SPECIFIC