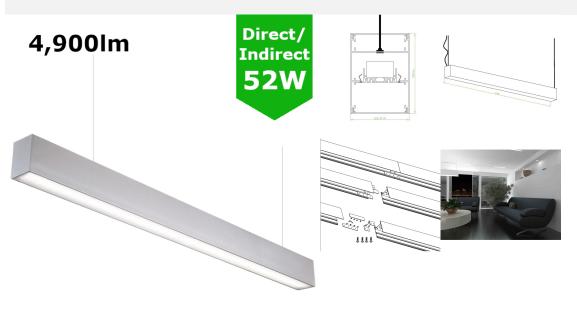

## Suspended Linear LED Light Up/Down Light 1200mm/4ft - Silver Anodised Aluminum (4,900lm) 52W Flicker Free

£132.00

Suspended Linear LED Light for offices with both direct / indirect illumination. 1200mm / 4ft 52W Suspended Light for office, public open spaces and retail with high lumen output of 4,900 lumens in Natural White 4000K (4800lm:1100lm uplight:downlight). Modern minimalist interior design highly suited by suspended luminaire. Finished in a choice of colours: stylish 6063 silver aluminum housing, enclosing an Frosted diffuser for subtle light output suiting a wide range of modern commercial and institutional applications, including hallways, retail & conference rooms. 1200mm linear design with a superior lumen output up to 4,900lm for ample lux levels across a range of environments - can be continious with additional bracket. In-fils available on request. High CRI combined with stylish design make this unit perfectly suited to retail applications. Further options of dimmable: DALI and 1-10V.