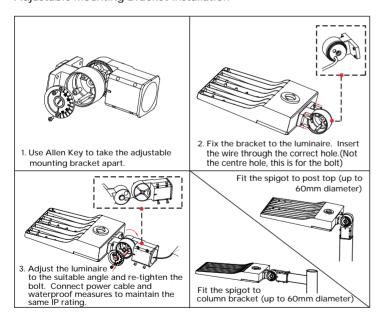

## **!** WARNING

- 1. To avoid eletric shock, disconnect power at source prior to installation.
- 2. The installation should be performed by qualified electricians or lighting technicians.
- 3. Before conducting any installation, mainteance, or removal, disable all power to the luminaries and wait until the fixture cool down.
- 4. Do not touch the fixture while it is in service.
- 5. If there is any problem with the fixture, DO turn off power and DO NOT attempt repair unless you are a qualified technician or the customer service member.



## Adjustable Mounting Bracket Installation



## **Trunnion Mounting Bracket Installation**



Luminaire must be operated within an ambient fixture temperature of -20°C to 50°C to comply with all safety and warranty regulations. Ensure sufficient air flow around the for efficient heat dissipation. Failure to do so could significantly reduce luminaire life and/or safety/warranty regulations.

NOTE: Installation of LED luminaire with modification to the unit, or incorrect fitting in accordance with the above instructions could result in damage/failure of the luminaire, which may invalidate warranty.

## MANUFACTURER'S GUARANTEE

This product is guaranteed in the country of purchase for the number of years as stated from the date of purchase. The guarantee is invalid in the case of improper use, installation, tampering, removal of the