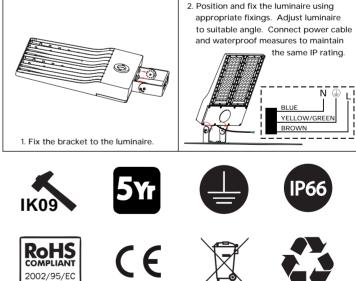

## **Trunnion Mounting Bracket Installation**

Luminaire must be operated within an ambient fixture temperature of -20°C to 50°C to comply with all safety and warranty regulations. Ensure sufficient air flow around the for efficient heat dissipation. Failure to do so could significantly reduce luminaire life and/or safety/warranty regulations.