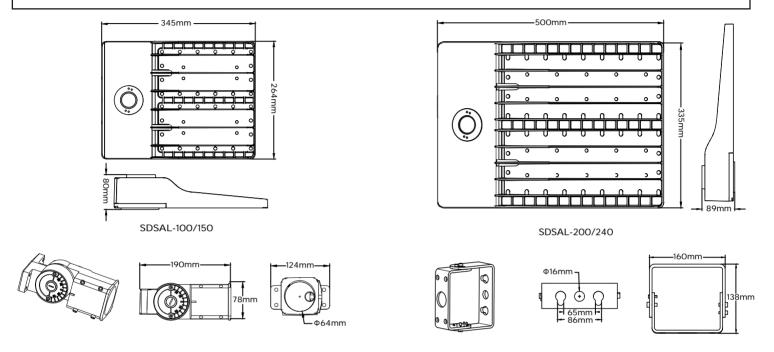

## **Trunnion Mounting Bracket Installation**

Luminaire must be operated within an ambient fixture temperature of -20°C to 50°C to comply with all safety and warranty regulations. Ensure sufficient air flow around the for efficient heat dissipation. Failure to do so could significantly reduce luminaire life and/or safety/warranty regulations.