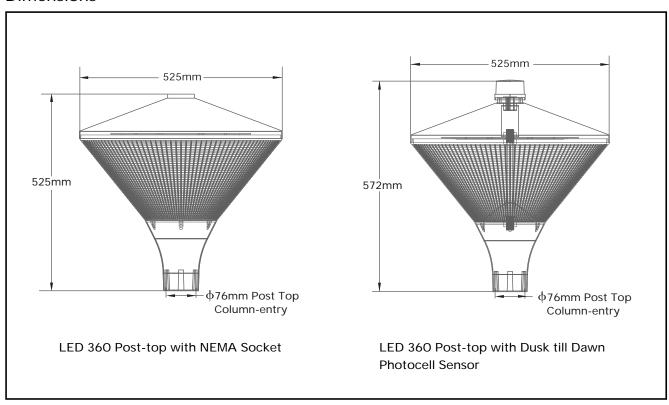

y cables at the luminaire supply terminals unless there is provision for 2-way connection at the terminals.
- · The light source contained in this luminaire must only be replaced by Sedna Lighting or an appointed service agent.
- Emergency lighting luminaires must be installed and maintained in accordance with the emergency lighting standard BS 5266-1.
- To ensure that the product warranty remains valid, the luminaire must be installed and maintained in accordance with these installation instructions and the product must not be modified in any way.



Luminaires marked with this symbol must not be covered with thermally insulating material.



This symbol on covers over light sources indicates dangerous live parts do not operate the luminaire with this cover removed.

#### **Dimensions**



### Page 1 of 2

Sedna Lighting Capital Business Park Cardiff CF3 2PX













IK09

ta -20°C to 50°C





## Page 2 of 2

Sedna Lighting Capital Business Park Cardiff CF3 2PX

02920 099 092

info@sedna.lighting
Document No: V1













\_ta -20°C to 50°C