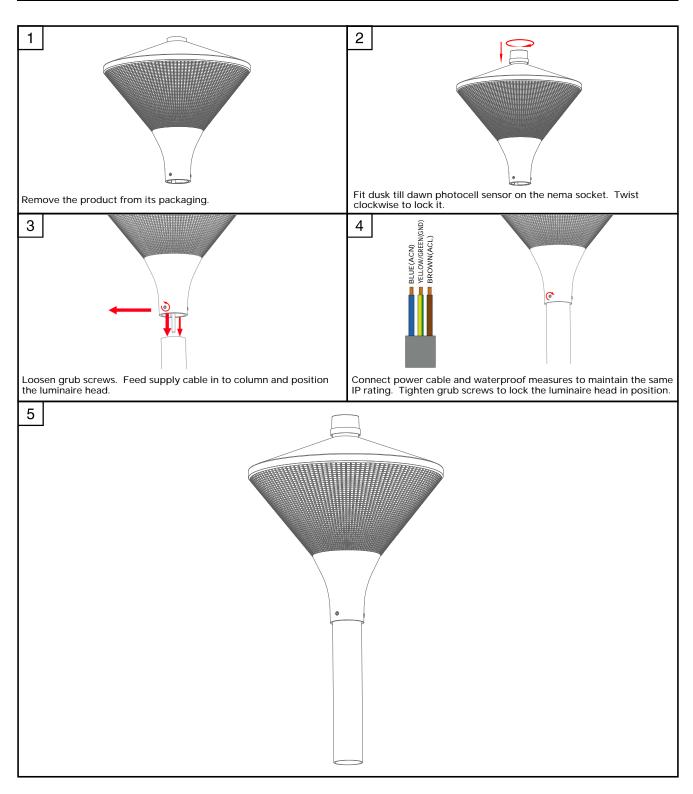

The light source contained in this luminaire must only be replaced by Sedna Lighting or an appointed service agent.
- Emergency lighting luminaires must be installed and maintained in accordance with the emergency lighting standard BS 5266-1.
- To ensure that the product warranty remains valid, the luminaire must be installed and maintained in accordance with these installation instructions and the product must not be modified in any way.



Luminaires marked with this symbol must not be covered with thermally insulating material.



This symbol on covers over light sources indicates dangerous live parts do not operate the luminaire with this cover removed.

#### **Dimensions**



### Page 1 of 2

Sedna Lighting Capital Business Park Cardiff CF3 2PX













IK09

ta -20°C to 50°C





## Page 2 of 2

Sedna Lighting Capital Business Park Cardiff CF3 2PX

02920 099 092

info@sedna.lighting
Document No: V1













\_ta -20°C to 50°C