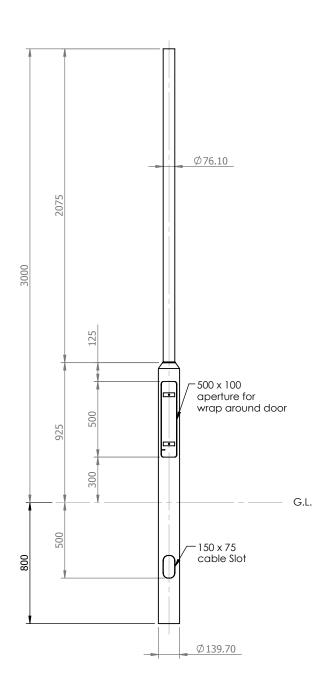

## Title

3 Metre Tubular Post Top Column

| Drg No. 28344-1 | Scale:1:25<br>Sheet 1 of 1 |
|-----------------|----------------------------|
| Drawn By: MJB   | hk'd: MB                   |
| Ref. 3M76MM     |                            |
| Contract:       |                            |
| Customer:       | Date: 5/12/2013            |